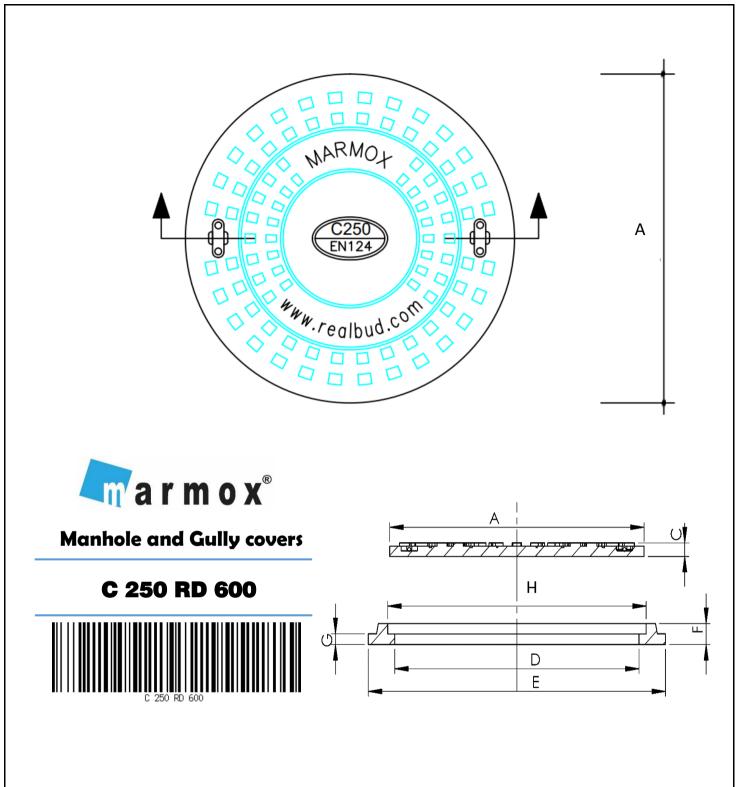

| Cover Dimensions (mm)                                           |    | Frame Dimensions (mm) |     |    |                |     |
|-----------------------------------------------------------------|----|-----------------------|-----|----|----------------|-----|
| Α                                                               | С  | D                     | Ε   | F  | G              | H   |
| 630                                                             | 60 | 600                   | 735 | 85 | 25             | 640 |
| <b>General Tolerance: Free Opening ± 2 mm</b>                   |    |                       |     |    | <b>Rev # 2</b> |     |
| Cross Reference: Właz / manhole cover C250 RD600 kod PL-0002M03 |    |                       |     |    |                |     |